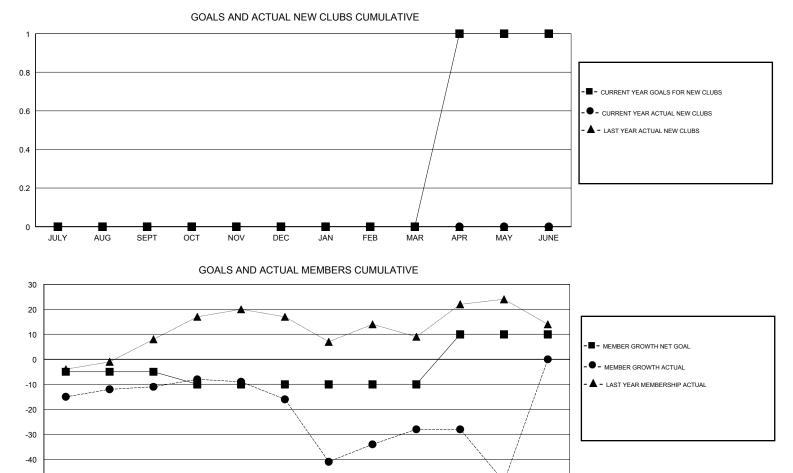

## GMT CA

| Clubs                 |               |           |               | Members               |                           |                         |                                                    |
|-----------------------|---------------|-----------|---------------|-----------------------|---------------------------|-------------------------|----------------------------------------------------|
| RESULTS FOR 2017-2018 |               |           |               | RESULTS FOR 2017-2018 |                           |                         |                                                    |
| QUARTER               | NEW CLUB GOAL | NEW CLUBS | DROPPED CLUBS | QUARTER               | MEMBER GROWTH NET<br>GOAL | MEMBER GROWTH<br>ACTUAL | DROPPED<br>MEMBERS ACTUAL<br>(including transfers) |
| JULY/AUG/SEPT         | 0             | 0         | 0             | JULY/AUG/SEPT         | -5                        | 25                      | 31                                                 |
| OCT/NOV/DEC           | 0             | 0         | 0             | OCT/NOV/DEC           | -5                        | 28                      | 31                                                 |
| JAN/FEB/MAR           | 0             | 0         | 1             | JAN/FEB/MAR           | 0                         | 55                      | 65                                                 |
| APR/MAY/JUNE          | 1             | 0         | 0             | APR/MAY/JUNE          | 20                        | 12                      | 32                                                 |